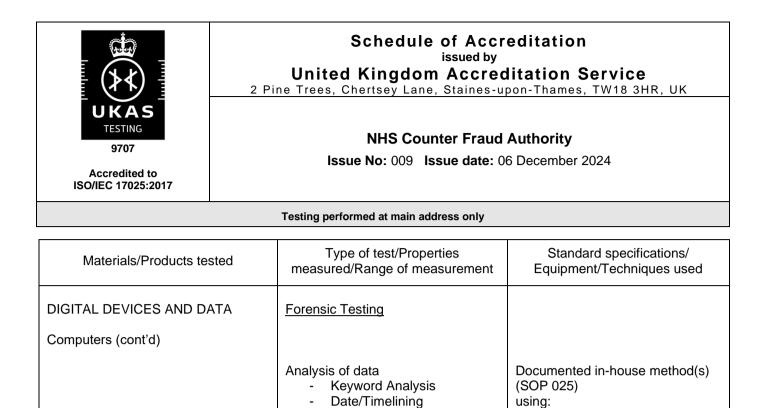

## **Schedule of Accreditation**

issued by

**United Kingdom Accreditation Service** 

2 Pine Trees, Chertsey Lane, Staines-upon-Thames, TW18 3HR, UK

## DETAIL OF ACCREDITATION

| Materials/Products tested                                                                                                      | Type of test/Properties<br>measured/Range of measurement | Standard specifications/<br>Equipment/Techniques used                                                         |
|--------------------------------------------------------------------------------------------------------------------------------|----------------------------------------------------------|---------------------------------------------------------------------------------------------------------------|
| DIGITAL DEVICES AND DATA<br>Computers                                                                                          | Forensic Testing                                         |                                                                                                               |
| Computers and digital storage<br>devices<br>- Hard disk drives<br>- Solid state drives<br>- Memory cards<br>- USB flash drives | Capture and preservation of data                         | Documented in-house method(s)<br>(SOP 09)<br>using:<br>- FTK Imager<br>- CAINE Guymager<br>- Tableau TD3<br>- |
| Computers and digital storage<br>devices<br>- Hard disk drives<br>- Solid state drives                                         | Capture and preservation of data                         | Documented in-house method(s)<br>(SOP 09)<br>using:<br>- Digital Collector (mac only)                         |
| Data associated with the following:<br>- Microsoft Windows<br>- macOS                                                          | Processing of data                                       | Documented in-house method(s)<br>(SOP 025)<br>using:<br>- AD LAB                                              |